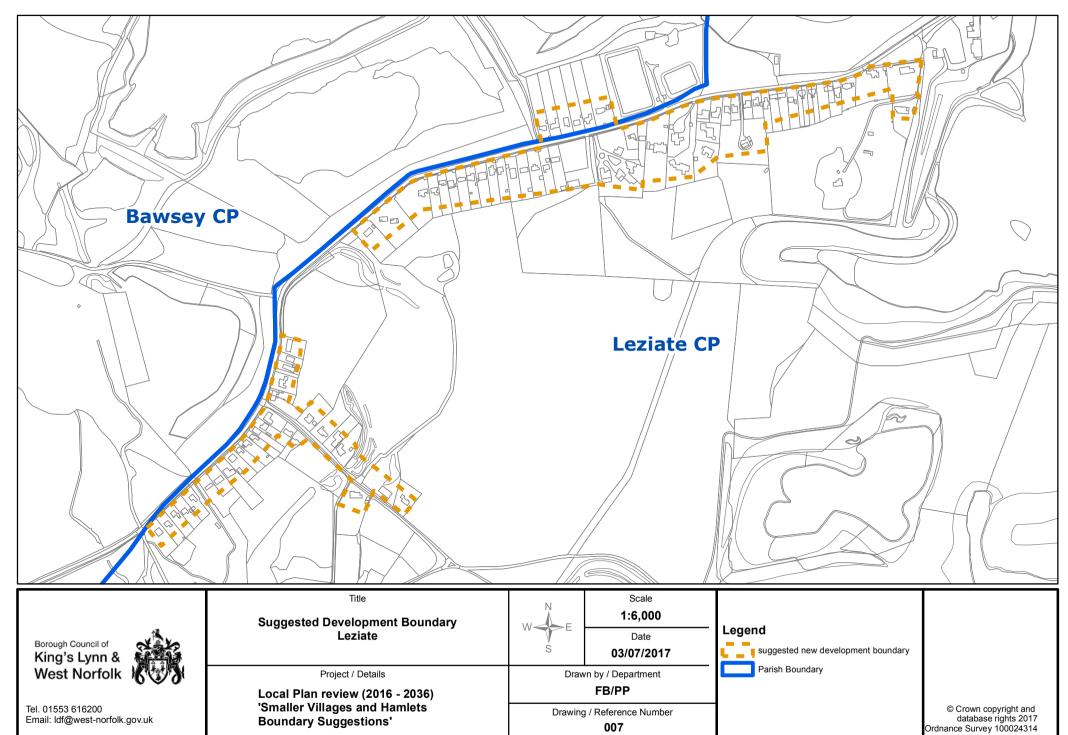

## Legend

suggested new development boundary

Parish Boundary

Drawing / Reference Number

007

Tel. 01553 616200 Email: ldf@west-norfolk.gov.uk

**Boundary Suggestions'** 

Suggested Development Boundary North Creake