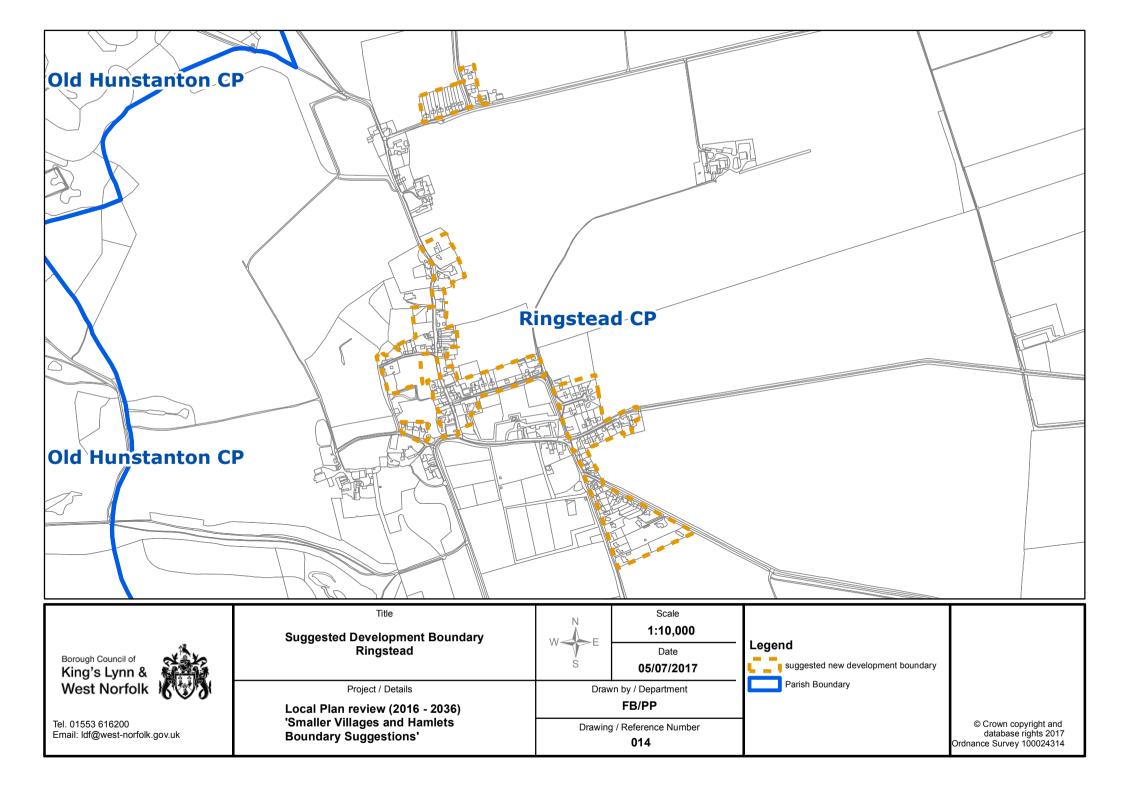

Parish Boundary

Local Plan review (2016 - 2036) 'Smaller Villages and Hamlets **Boundary Suggestions'** 

FB/PP

Drawing / Reference Number 015