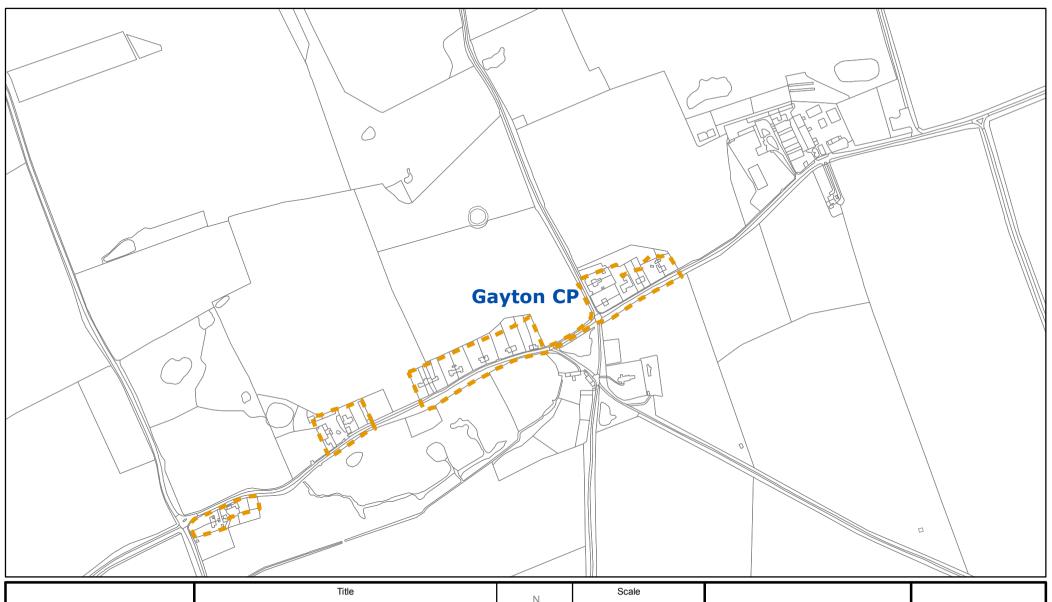

Drawn by / Department FB/PP

Drawing / Reference Number 004

Local Plan review (2016 - 2036) 'Smaller Villages and Hamlets Boundary Suggestions'

Drawing / Reference Number **005** 

Suggested Development Boundary Gayton Thorpe