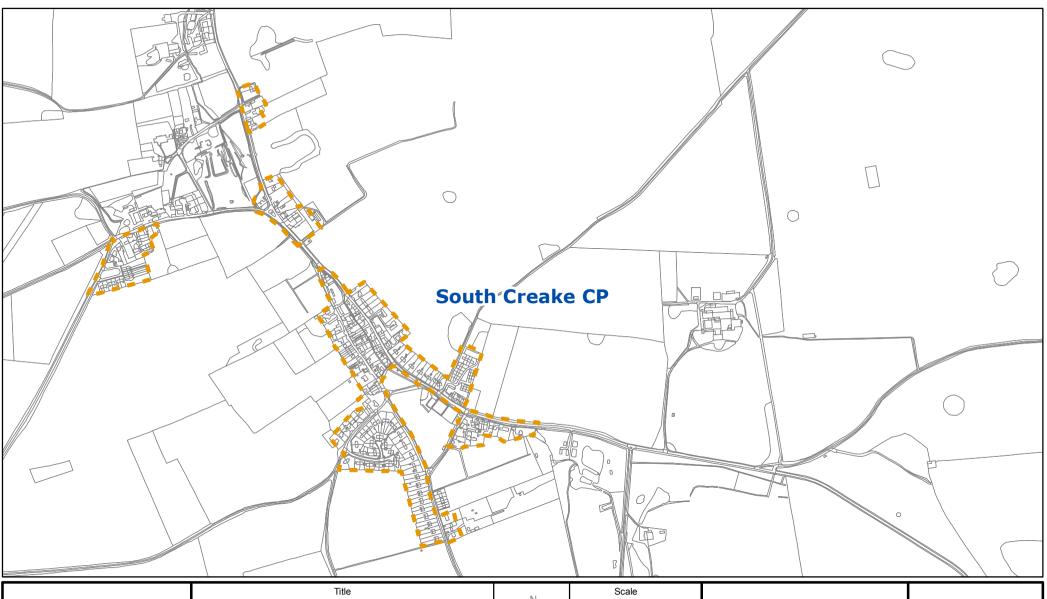

## Legend

suggested new development boundary

Parish Boundary

**Suggested Development Boundary** South Creake

Project / Details

Local Plan review (2016 - 2036) 'Smaller Villages and Hamlets **Boundary Suggestions'** 

1:10,000

Date 03/07/2017

Drawn by / Department FB/PP

Drawing / Reference Number 009