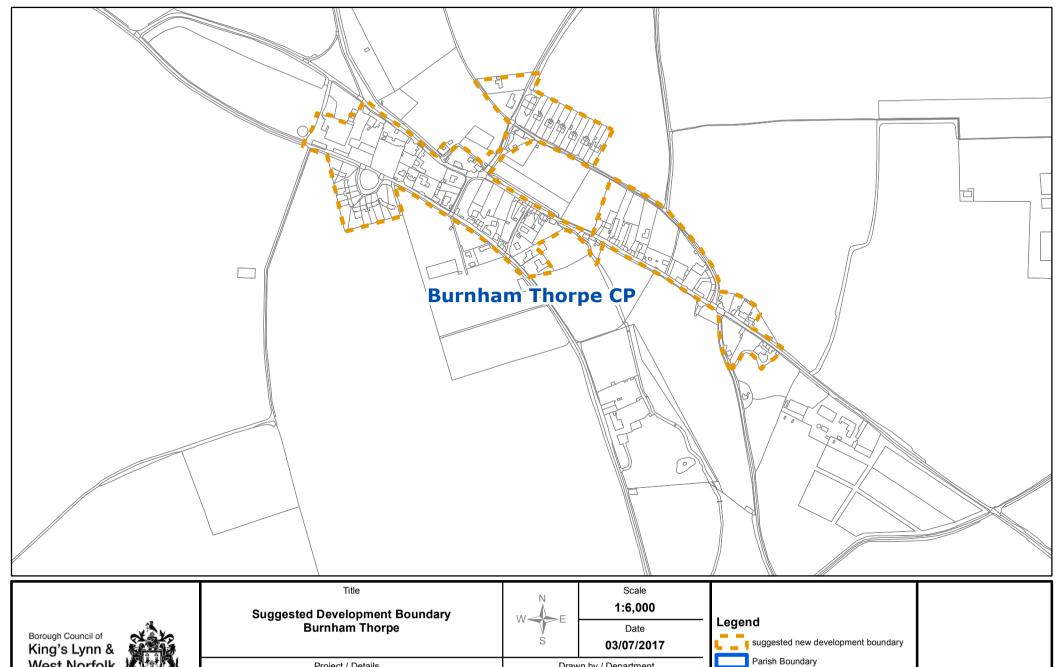

Drawing / Reference Number

001

Tel. 01553 616200 Email: ldf@west-norfolk.gov.uk

**Boundary Suggestions'** 







West Norfolk

Tel. 01553 616200 Email: ldf@west-norfolk.gov.uk

Project / Details

Local Plan review (2016 - 2036) 'Smaller Villages and Hamlets **Boundary Suggestions'** 

Drawn by / Department FB/PP

Drawing / Reference Number 004



Local Plan review (2016 - 2036) 'Smaller Villages and Hamlets Boundary Suggestions'

Drawing / Reference Number **005** 





Suggested Development Boundary Gayton Thorpe

Project / Details

Local Plan review (2016 - 2036) 'Smaller Villages and Hamlets **Boundary Suggestions'** 



1:6,000

Date 03/07/2017

Drawn by / Department

FB/PP

Drawing / Reference Number 006

## Legend



suggested new development boundary

Parish Boundary



Drawing / Reference Number

007

Tel. 01553 616200 Email: ldf@west-norfolk.gov.uk

**Boundary Suggestions'** 





Suggeste