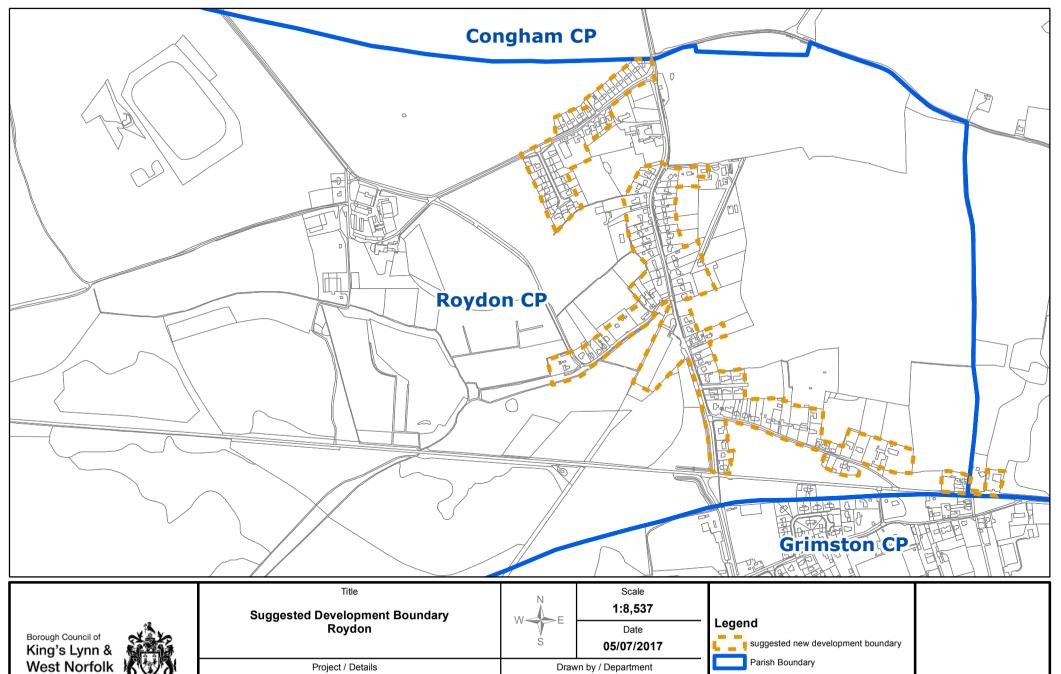

Reference Number 009

# Legend



suggested new development boundary

Parish Boundary







Titchwell

Project / Details

Local Plan review (2016 - 2036) 'Smaller Villages and Hamlets **Boundary Suggestions'** 



Date

04/07/2017

Drawn by / Department FB/PP

Drawing / Reference Number 011

#### Legend



suggested new development boundary

Parish Boundary



Local Plan review (2016 - 2036) 'Smaller Villages and Hamlets **Boundary Suggestions'** 

FB/PP

Drawing / Reference Number 012





**Suggested Development Boundary** West Rudham

Project / Details

Local Plan review (2016 - 2036) 'Smaller Villages and Hamlets **Boundary Suggestions'** 



Date

04/07/2017

Drawn by / Department FB/PP

Drawing / Reference Number 013

Legend



suggested new development boundary

Parish Boundary







Local Plan review (2016 - 2036) 'Smaller Villages and Hamlets **Boundary Suggestions'** 

FB/PP

Drawing / Reference Number 015