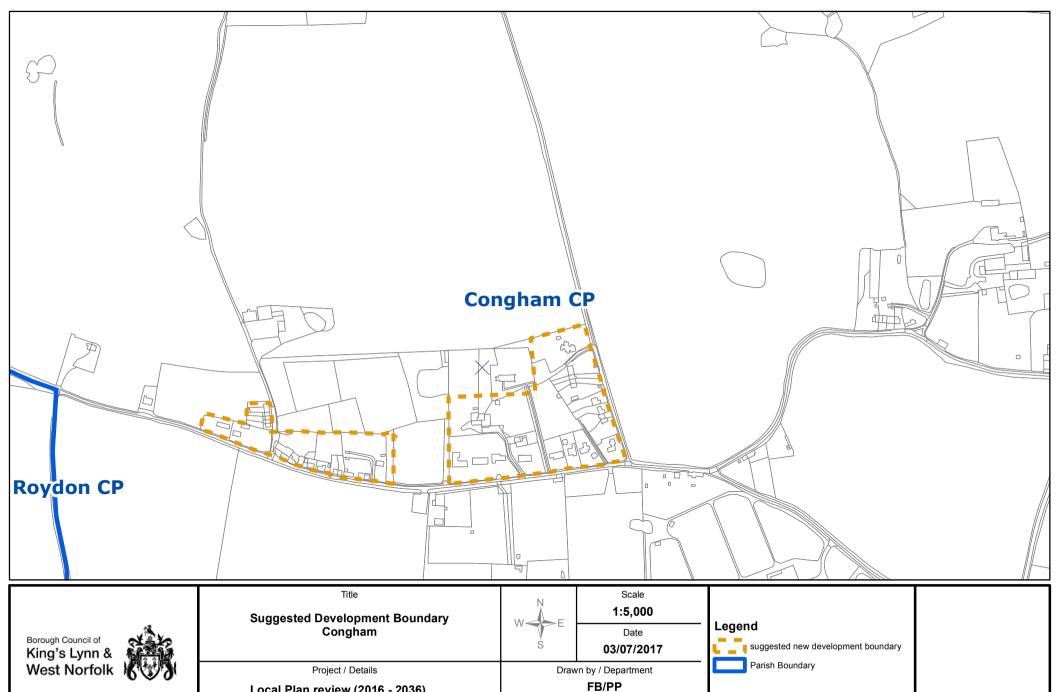

Drawing / Reference Number

001

Tel. 01553 616200 Email: ldf@west-norfolk.gov.uk

**Boundary Suggestions'** 

West Norfolk

Tel. 01553 616200 Email: ldf@west-norfolk.gov.uk

Project / Details

Local Plan review (2016 - 2036) 'Smaller Villages and Hamlets **Boundary Suggestions'** 