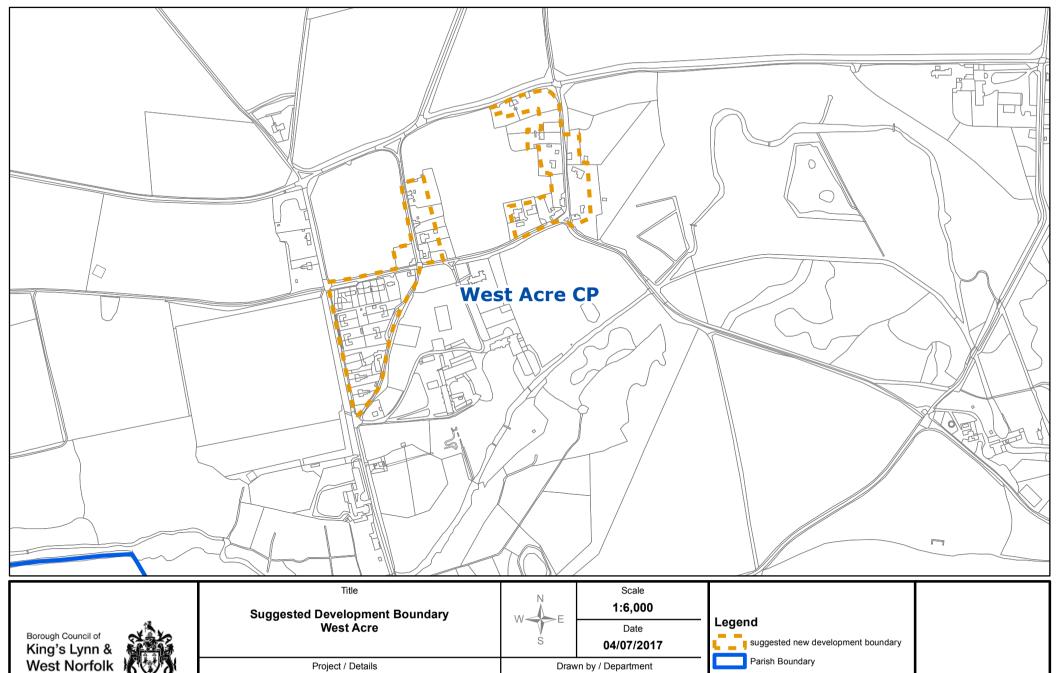

aller Villages and Hamlets **Boundary Suggestions'** 

1:8,000

Date 03/07/2017

Drawn by / Department FB/PP

Drawing / Reference Number 800

## Legend



suggested new development boundary

Parish Boundary





**Suggested Development Boundary** South Creake

Project / Details

Local Plan review (2016 - 2036) 'Smaller Villages and Hamlets **Boundary Suggestions'** 



1:10,000

Date 03/07/2017

Drawn by / Department FB/PP

Drawing / Reference Number 009

# Legend



suggested new development boundary

Parish Boundary







Titchwell

Project / Details

Local Plan review (2016 - 2036) 'Smaller Villages and Hamlets **Boundary Suggestions'** 



Date

04/07/2017

Drawn by / Department FB/PP

Drawing / Reference Number 011

#### Legend



suggested new development boundary

Parish Boundary



Local Plan review (2016 - 2036) 'Smaller Villages and Hamlets **Boundary Suggestions'** 

FB/PP

Drawing / Reference Number 012





**Suggested Development Boundary** West Rudham

Project / Details

Local Plan review (2016 - 2036) 'Smaller Villages and Hamlets **Boundary Suggestions'** 



Date

04/07/2017

Drawn by / Department FB/PP

Drawing / Reference Number 013

Legend



suggested new development boundary

Parish Boundary







Local Plan review (2016 - 2036) 'Smaller Villages and Hamlets **Boundary Suggestions'** 

FB/PP

Drawing / Reference Number 015