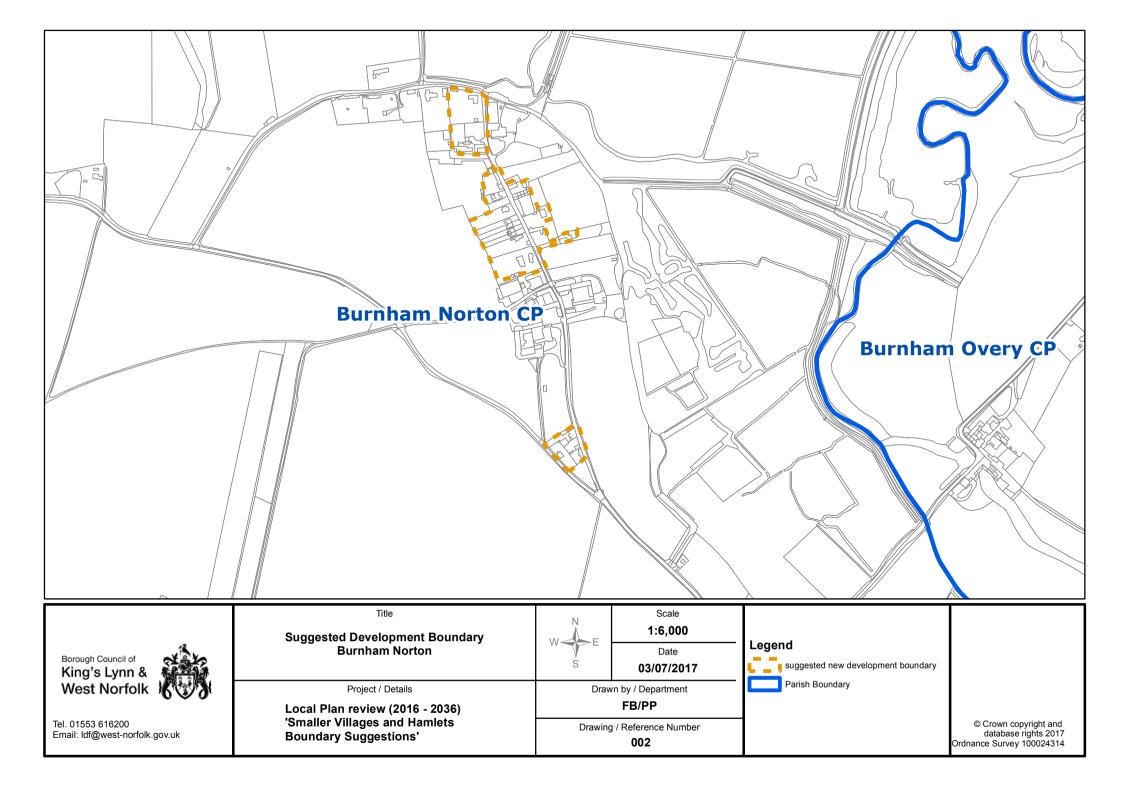

Drawing / Reference Number

001

Tel. 01553 616200 Email: ldf@west-norfolk.gov.uk

**Boundary Suggestions'** 







West Norfolk

Tel. 01553 616200 Email: ldf@west-norfolk.gov.uk

Project / Details

Local Plan review (2016 - 2036) 'Smaller Villages and Hamlets **Boundary Suggestions'** 

Drawn by / Department FB/PP

Drawing / Reference Number 004



Local Plan review (2016 - 2036) 'Smaller Villages and Hamlets Boundary Suggestions'

Drawing / Reference Number **005** 





Suggested Development Boundary Gayton Thorpe

Project / Details

Local Plan review (2016 - 2036) 'Smaller Villages and Hamlets **Boundary Suggestions'** 



1:6,000

Date 03/07/2017

Drawn by / Department

FB/PP

Drawing / Reference Number 006

## Legend



suggested new development boundary

Parish Boundary



Drawing / Reference Number

007

Tel. 01553 616200 Email: ldf@west-norfolk.gov.uk

**Boundary Suggestions'** 





Sugg