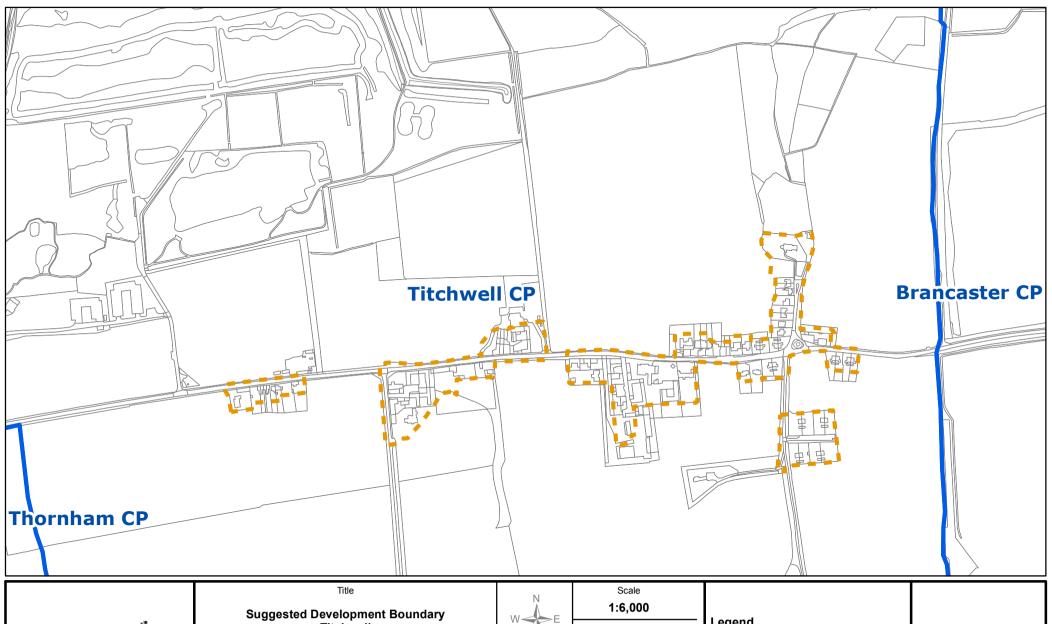

# Legend

suggested new development boundary

Parish Boundary

Titchwell

Project / Details

Local Plan review (2016 - 2036) 'Smaller Villages and Hamlets **Boundary Suggestions'** 

Date

04/07/2017