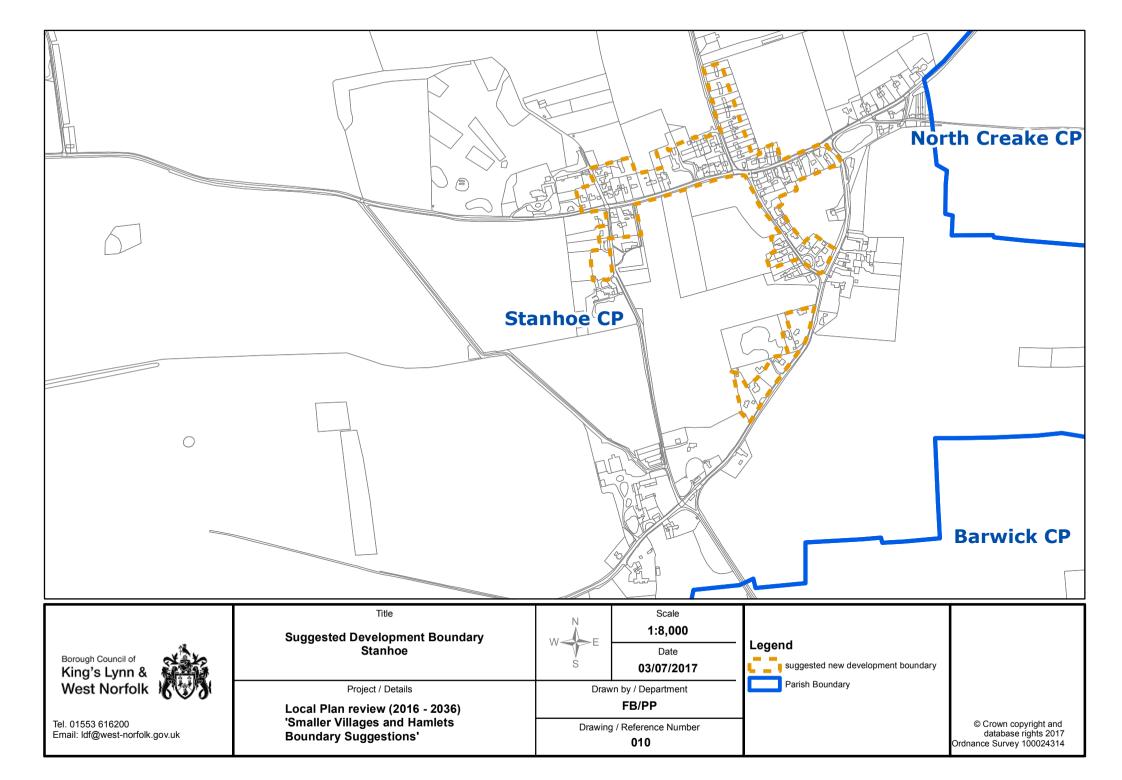

nd



suggested new development boundary

Parish Boundary



Drawing / Reference Number

007

Tel. 01553 616200 Email: ldf@west-norfolk.gov.uk

**Boundary Suggestions'** 





Suggested Development Boundary North Creake

Project / Details

Local Plan review (2016 - 2036) 'Smaller Villages and Hamlets **Boundary Suggestions'** 

1:8,000

Date 03/07/2017

Drawn by / Department FB/PP

Drawing / Reference Number 800

## Legend



suggested new development boundary

Parish Boundary





**Suggested Development Boundary** South Creake

Project / Details

Local Plan review (2016 - 2036) 'Smaller Villages and Hamlets **Boundary Suggestions'** 



1:10,000

Date 03/07/2017

Drawn by / Department FB/PP

Drawing / Reference Number 009

# Legend



suggested new development boundary

Parish Boundary







Titchwell

Project / Details

Local Plan review (2016 - 2036) 'Smaller Villages and Hamlets **Boundary Suggestions'** 



Date

04/07/2017

Drawn by / Department FB/PP

Drawing / Reference Number 011

#### Legend



suggested new development boundary

Parish Boundary



Local Plan review (2016 - 2036) 'Smaller Villages and Hamlets **Boundary Suggestions'** 

FB/PP

Drawing / Reference Number 012





**Suggested Development Boundary** West Rudham

Project / Details

Local Plan review (2016 - 2036) 'Smaller Villages and Hamlets **Boundary Suggestions'** 



Date

04/07/2017

Drawn by / Department FB/PP

Drawing / Reference Number 013

Legend



suggested new development boundary

Parish Boundary







Local Plan review (2016 - 2036) 'Smaller Villages and Hamlets **Boundary Suggestion