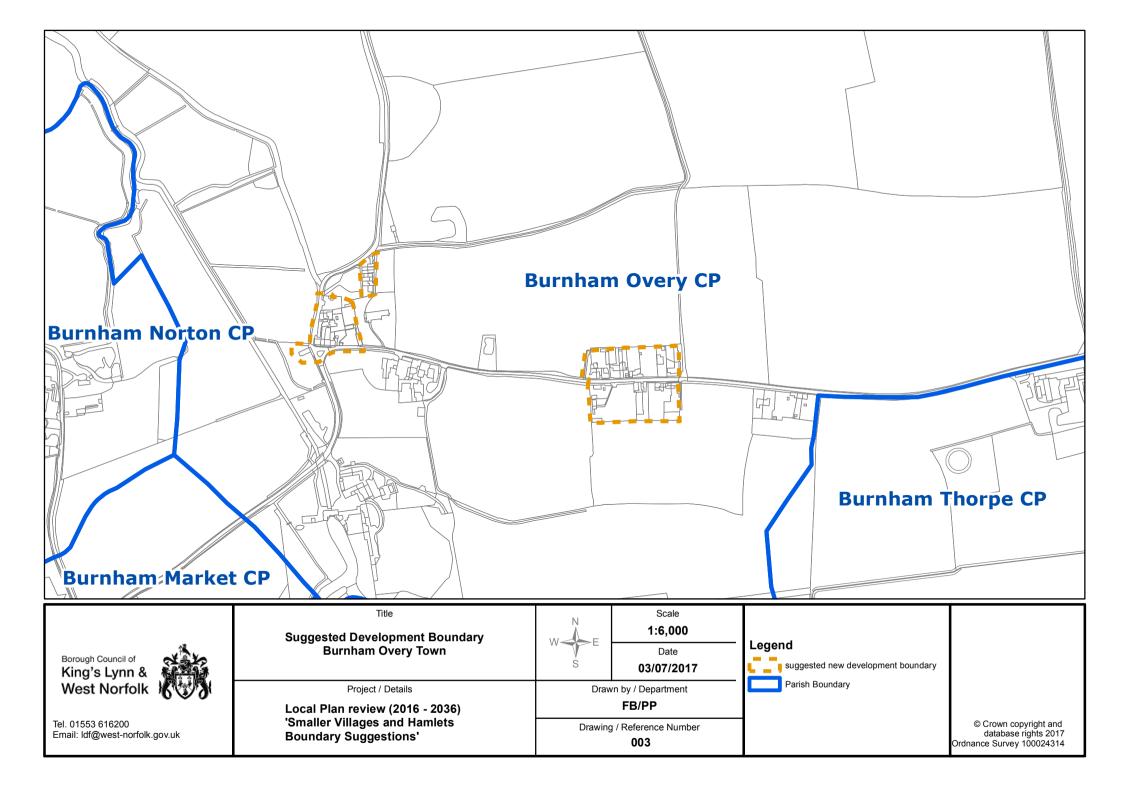

Drawing / Reference Number

001

Tel. 01553 616200 Email: ldf@west-norfolk.gov.uk

**Boundary Suggestions'** 







West Norfolk

Tel. 01553 616200 Email: ldf@west-norfolk.gov.uk

Project / Details

Local Plan review (2016 - 2036) 'Smaller Villages and Hamlets **Boundary Suggestions'** 

Drawn by / Department FB/PP

Drawing / Reference Number 004



Local Plan review (2016 - 2036) 'Smaller Villages and Hamlets Boundary Suggestions'

Drawing / Reference Number **005** 





Suggested Development Boundary Gayton Thorpe

Project / Details

Local Plan review (2016 - 2036) 'Smaller Villages and Hamlets **Boundary Suggestions'** 



1:6,000

Date 03/07/2017

Drawn by / Department

FB/PP

Drawing / Reference Number 006

## Legend



suggested new development boundary

Parish Boundary



Drawing / Reference Number

007

Tel. 01553 616200 Email: ldf@west-norfolk.gov.uk

**Boundary Suggestions'** 





Sugges