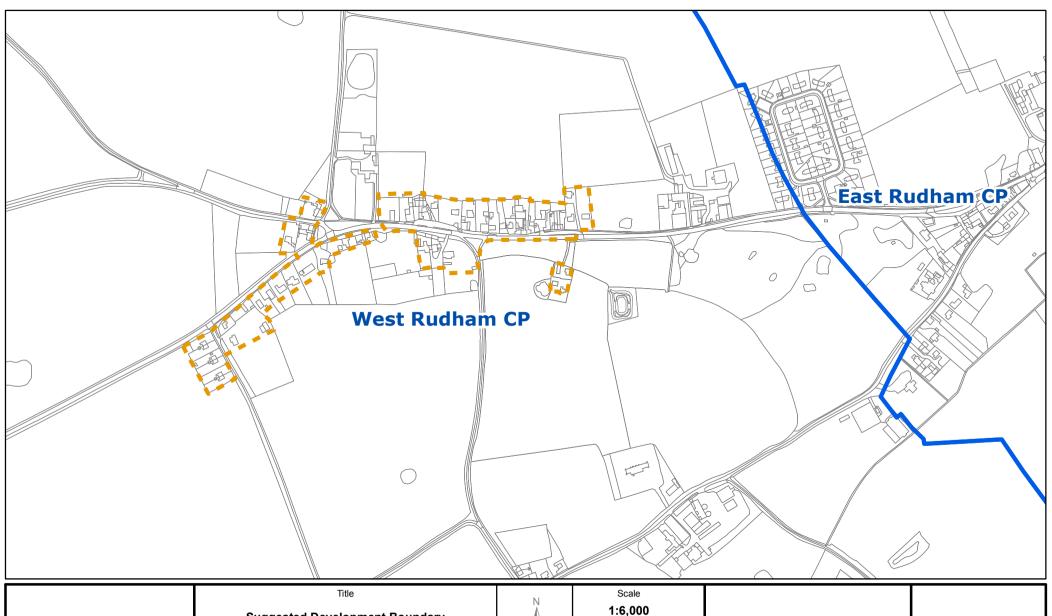

#### Legend

suggested new development boundary

Parish Boundary

Local Plan review (2016 - 2036) 'Smaller Villages and Hamlets **Boundary Suggestions'** 

FB/PP

Drawing / Reference Number 012

**Suggested Development Boundary** West Rudham

Project / Details

Local Plan review (2016 - 2036) 'Smaller Villages and Hamlets **Boundary Suggestions'** 

Date

04/07/2017

Drawn by / Department FB/PP

Drawing / Reference Number 013

Legend

suggested new development boundary